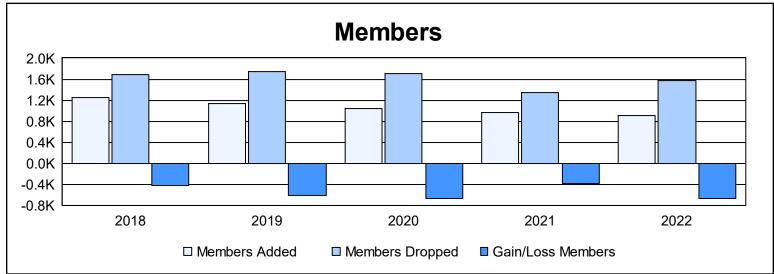

| Year      | New<br>Clubs | Dropped<br>Clubs | Gain/<br>Loss<br>Clubs | New<br>Members | Charter<br>Members | Reinstate<br>Members | Transfer<br>Members | Total<br>Member<br>Added | Total<br>Members<br>Dropped | Gain/<br>Loss<br>Members |
|-----------|--------------|------------------|------------------------|----------------|--------------------|----------------------|---------------------|--------------------------|-----------------------------|--------------------------|
| 2017-2018 | 1            | 5                | -4                     | 1,180          | 44                 | 16                   | 18                  | 1,258                    | 1,684                       | -426                     |
| 2018-2019 | 0            | 15               | -15                    | 1,067          | 0                  | 19                   | 42                  | 1,128                    | 1,748                       | -620                     |
| 2019-2020 | 0            | 6                | -6                     | 983            | 2                  | 16                   | 42                  | 1,043                    | 1,705                       | -662                     |
| 2020-2021 | 1            | 4                | -3                     | 884            | 25                 | 21                   | 29                  | 959                      | 1,341                       | -382                     |
| 2021-2022 | 0            | 12               | -12                    | 846            | 7                  | 17                   | 31                  | 901                      | 1,576                       | -675                     |
| Average   | 0            | 8                | -8                     | 992            | 16                 | 18                   | 32                  | 1,058                    | 1,611                       | -553                     |